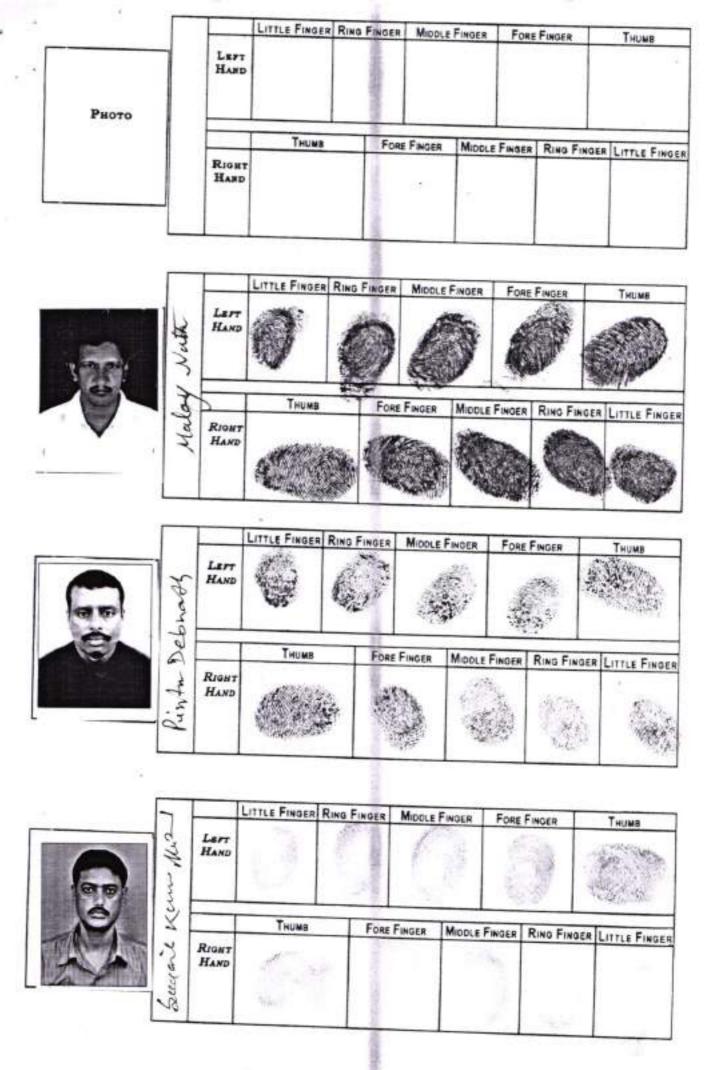

# WITNESSES

1. Pritam Kars Gariaskol-94

Mulay Natt SIGNATURE OF THE LAND OWNER

2. Hohijit Stihn
Adricate
S. P. CONSTRUCTION
- Worners Norman

S. P. CONSTRUCTION

Pinta Debrath

S. P. CONSTRUCTION
S. P. CONSTRUCTION
S. P. CONSTRUCTION
S. P. CONSTRUCTION
Former

SIGNATURE OF THE DEVELOPER

al)

Additional District Sub-Regions Garia South 24 Pargunas

A B JUN 2018

Cassaud 5

link debrook

Lugary Kum Kum Mus-1

Milery North

Subnata Nancer

Pintumonda.